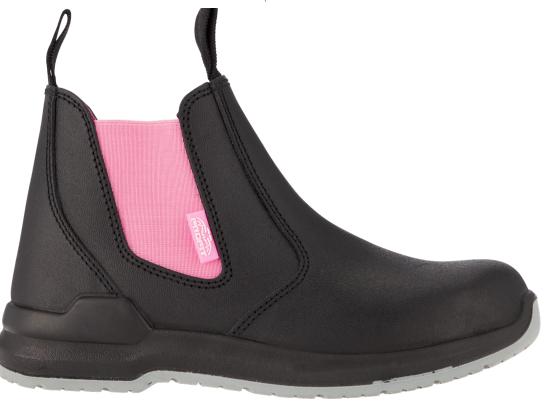

## SUPER LIGHTWEIGHT LADIES SLIP-ON CHELSEA

SKU: LS08 NSTC

Available from our certified partners

RELEASE DATE SIZE RANGE SPECIFICATION

PAIRS/CARTON LAST/FITTING UPPER MATERIAL

**SOLE MATERIAL** 

TOE CAP STEEL MIDSOLE INNER SOLE

OUTER PACKAGING INNER PACKAGING APPLICATIONS 1st March 2023

2-9 Ladies

ISO 20347:2014

(O2 – Occupational Footwear)

10

Ladies Specific Fitting

Genuine Leather with Soft Padded

Sports Mesh Cushioned Lining

Dual Density Grey/Black

Polyurethane

None

No

Yes / Antistatic / ProFit Comfit PU

Gel Foam Footbed

Corrugated Boxes

Individual Boxes

Hospitality, Office, Kitchens, Hotel Laboratory, Agriculture, etc.

Standard ISO 20347:2014 (O2 – Occupational Footwear)
Easy to use slip-on with gusset elastic sides and pull on tabs
Super lightweight, SRC super slip resistant, non-conductive
and abrasion resistant sole