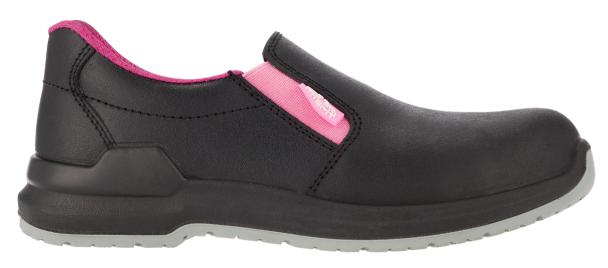

## SUPER LIGHTWEIGHT LADIES SLIP-ON SHOE

SKU: LS06 NSTC

Available from our certified partners

RELEASE DATE SIZE RANGE

**SPECIFICATION** 

PAIRS/CARTON LAST/FITTING

**UPPER MATERIAL** 

**SOLE MATERIAL** 

Genuine Leather with Soft Padded

Collar

Dual Density Grey/Black

Polyurethane

None

No

Yes / Antistatic / ProFit Comfit PU

Gel Foam Footbed

Corrugated Boxes

Individual Boxes

Hospitality, Office, Kitchens, Hotel

Laboratory, Agriculture, etc.

Standard ISO 20347:2014 (02-Occupational Footwear)
Easy to use slip-on with gusset elastic sides
Super lightweight, SRC super slip resistant, non-conductive and abrasion resistant sole
Heat resistant to 90 degrees centigrade
Oil, acid, petrol and diesel resistant sole
Care should always be taken on wet or oily surfaces