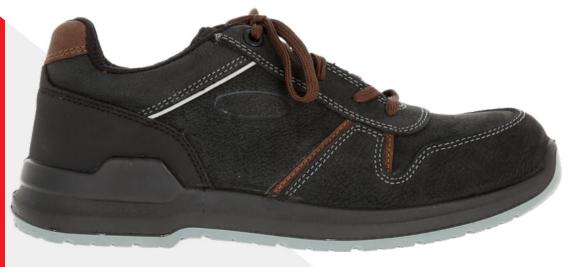

## BLACK SAFETY SNEAKER

SKU: AS01

Available from our certified partners

RELEASE DATE
SIZE RANGE
SPECIFICATION
PAIRS/CARTON
LAST/FITTING
UPPER MATERIAL

**SOLE MATERIAL** 

TOE CAP STEEL MIDSOLE INNER SOLE

OUTER PACKAGING INNER PACKAGING APPLICATIONS 1st November 2018 2–15 Unisex ISO 20345:2014

10

Wide Fitting

High Abrasion Resistant Full Grain Astico Diamante Leather / S2 Water Resistant / Reflective Side Stripe

Dual Density Black/Grey Polyurethane

Yes / Wide Fitting / 200 Joules

No

Yes / Anti-static / Profit Comfit PU Gel-foam Footbed

Corrugated Boxes

Individual Boxes

Automotive, Chemical & Medical, Warehousing, Pack Houses, Food & Beverage, Office to Factory Floors, Clinical Work Environments

Standard ISO 20345:2014 tested to ISO 20344:2011 Astico abrasion resistant diamante leather, collar and tongue