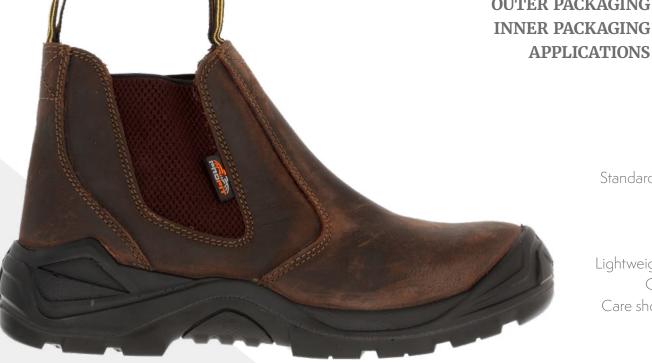

## ASSASSIN CHELSEA

## **BROWN SLIP ON BOOT**

SKU: JS06

Available from our certified partners

RELEASE DATE **SIZE RANGE SPECIFICATION** PAIRS/CARTON LAST/FITTING **UPPER MATERIAL** 

**SOLE MATERIAL** TOE CAP

STEEL MIDSOLE

**INNER SOLE** 

**OUTER PACKAGING** 

**APPLICATIONS** 

1st January 2017 2-15 Unisex

ISO 20345:2011

10

Wide Fitting

S2 Oily Waxy Water Repellent Full

Grain Leather

Dual Density Polyurethane

Yes / 200 Joules

No

Yes / Anti-static / ProFit ComFit

Corrugated Boxes

Individual Boxes

Versatile / Heavy Duty, Construction, Engineering, Agriculture, Packing,

Warehouse, Oil Rigs

Standard ISO 20345:2011 tested to ISO 20344:2011 Easy Pull On Tabs Extended PU Toe Bump Cap Sports Mesh Cushioned Lining Lightweight, anti-static, slip and abrasion resistant sole Oil, acid, petrol & diesel resistant sole Care should always be taken on wet or oily surfaces