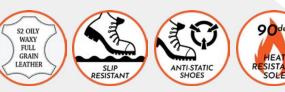

## SUPER LIGHTWEIGHT BROWN SLIP ON BOOT

**SKU: JS06 NSTC** Available from our certified partners RELEASE DATE SIZE RANGE SPECIFICATION PAIRS/CARTON

LAST/FITTING UPPER MATERIAL

SOLE MATERIAL TOE CAP STEEL MIDSOLE INNER SOLE OUTER PACKAGING INNER PACKAGING APPLICATIONS March 2021 2–15 Unisex ISO 20347:2104 (02 Occupational Footwear) 10 Wide Fitting S2 Oily Waxy Water Repellent Full Grain Leather Dual Density Polyurethane None No Yes / Anti-static / ProFit ComFit Corrugated Boxes Individual Boxes Agriculture, Hiking, Hunting, Office, Fashion

ISO 20347:2104 (02 → Occupational Footwear) Easy Pull On Tabs No Toe Cap Sports Mesh Cushioned Lining Super lightweight, anti-static, slip and abrasion resistant sole Oil, acid, petrol & diesel resistant sole Care should always be taken on wet or oily surfaces