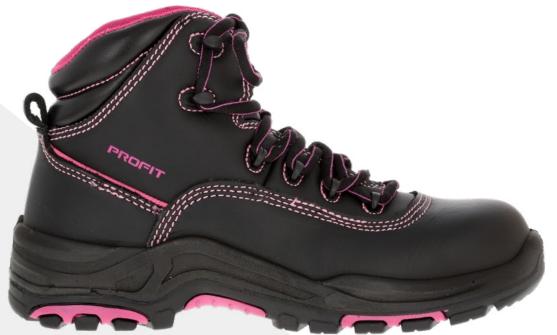

## LADIES HEAT RESISTANT BOOT

SKU: LS03

Available from our certified partners

RELEASE DATE **SIZE RANGE SPECIFICATION** PAIRS/CARTON LAST/FITTING **UPPER MATERIAL** SOLE MATERIAL TOE CAP STEEL MIDSOLE **INNER SOLE OUTER PACKAGING INNER PACKAGING APPLICATIONS** 

1st March 2018 2-9 Ladies ISO 20345:2014 Ladies Specific Fitting 100% Full Grain Leather Dual Density Rubber/ Polyurethane Yes / 200 Joules No Yes / Arachna Comfort Corrugated Boxes Individual Boxes Heavy Duty, Heat, Construction, Engineering, Agriculture and Industry