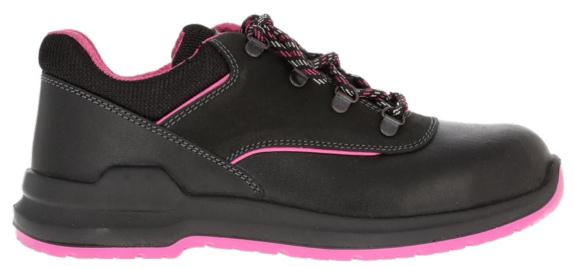

## LADIES BLACK SAFETY SHOE

SKU: LS02

Available from our certified partners

RELEASE DATE
SIZE RANGE
SPECIFICATION
PAIRS/CARTON
LAST/FITTING
UPPER MATERIAL

SOLE MATERIAL TOE CAP

STEEL MIDSOLE INNER SOLE

OUTER PACKAGING INNER PACKAGING APPLICATIONS 1st September 2016 2–9 Ladies ISO 20345:2014

10

Ladies Specific Fitting
Genuine Leather with Soft, Padded
Collar and Tongue
Dual Density Pink/Black

Polyurethane
Yes / 200 Joules

No

Yes / Anti-Static / Profit Comfit Ladies Pu Gel-Foam Footbed

Corrugated Boxes Individual Boxes