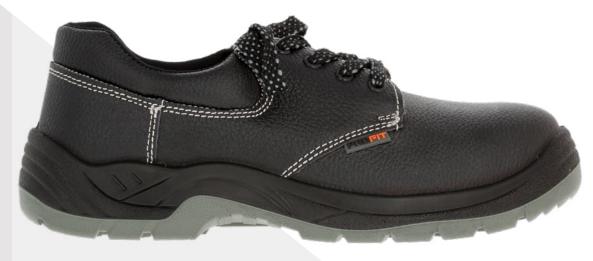

## BLACK ECONO SAFETY SHOE

SKU: JS03S

Available from our certified partners

RELEASE DATE
SIZE RANGE
SPECIFICATION
PAIRS/CARTON
LAST/FITTING
UPPER MATERIAL
SOLE MATERIAL
TOE CAP
STEEL MIDSOLE
INNER SOLE
OUTER PACKAGING
INNER PACKAGING

**APPLICATIONS** 

1st March 2017
2–15 Unisex
ISO 20345:2011
10
Wide
Genuine Leather
Dual Density Polyurethane
Yes / 200 Joules
No
Yes
Corrugated Boxes
Individual Boxes
Entry-level "Econo" General

Standard ISO 20345:2011 tested to ISO 20344:2011

4 sets of eyelets for lacing
Grey/Black Dual Density PU/PU sole
Lightweight, anti-static, slip and abrasion resistant sole
Oil, petrol & diesel resistant sole
Care should always be taken on wet or oily surfaces