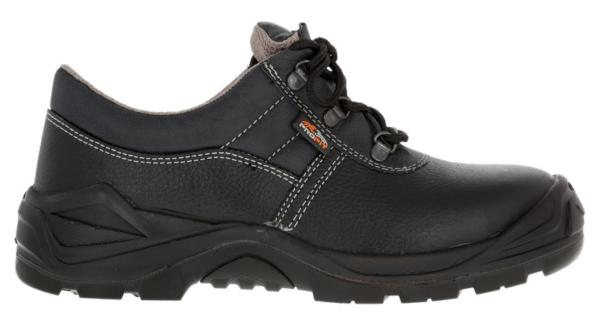

## LYNX SHOE

## **BLACK SAFETY SHOE**

SKU: JS02

Available from our certified partners

RELEASE DATE **SIZE RANGE SPECIFICATION** PAIRS/CARTON LAST/FITTING **UPPER MATERIAL SOLE MATERIAL** TOE CAP STEEL MIDSOLE **INNER SOLE OUTER PACKAGING INNER PACKAGING APPLICATIONS** 

Standard ISO 20345:2014 tested to ISO 20344:2011 3 sets of D-rings for lacing Extended PU toe-bump for added protection and scuff resistance

Anti-static, slip and abrasion resistant sole Oil, acid, petrol & diesel resistant sole Care should always be taken on wet or oily surfaces