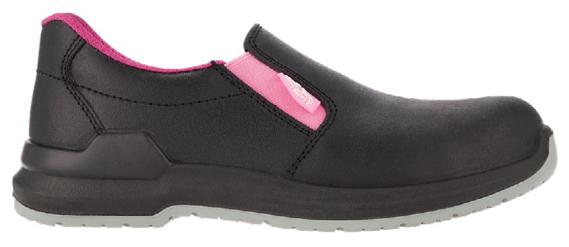

## PORTIA

## SUPER LIGHTWEIGHT LADIES SLIP ON SHOE

SKU: LS06 NSTC

Available from our certified partners

RELEASE DATE SIZE RANGE

**SPECIFICATION** 

PAIRS/CARTON

LAST/FITTING

**UPPER MATERIAL** 

ISO 20347

2-9 Ladies

1st March 2023

(02 Occupational Footwear)

10

Ladies Specific Fitting

Genuine Leather with Soft Padded

Collar

No

**SOLE MATERIAL** Dual Density Grey/Black

Polyurethane

**TOE CAP** None

STEEL MIDSOLE

**OUTER PACKAGING** 

INNER PACKAGING

**APPLICATIONS** 

**INNER SOLE** 

Yes / Antistatic / ProFit Comfit PU

Gel Foam Footbed

Corrugated Boxes

Individual Boxes

Hospitality, Office, Kitchens, Hotel

Laboratory, Agriculture, etc.

Standard ISO 20347:2014 (02-Occupational Footwear)
Easy to use slip on with gusset elastic sides
Super lightweight, SRC super slip resistant, non-conductive and abrasion resistant sole
Heat resistant to 90 degrees centigrade
Oil, acid, petrol and diesel resistant sole
Care should always be taken on wet or oily surfaces