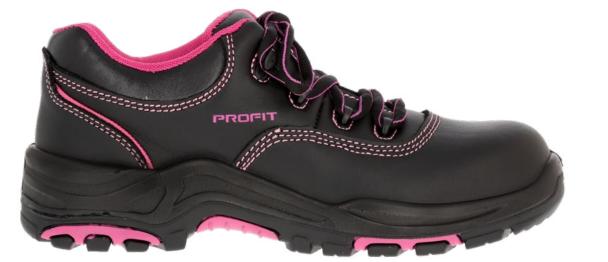

## LADIES HEAT RESISTANT SHOE

**SKU: LS04** Available from our certified partners

100% FULL GRAIN LEATHER

TOE CAR

SLIP

RELEASE DATE SIZE RANGE SPECIFICATION PAIRS/CARTON LAST/FITTING UPPER MATERIAL SOLE MATERIAL TOE CAP STEEL MIDSOLE INNER SOLE OUTER PACKAGING INNER PACKAGING APPLICATIONS 1st March 2018
2-9 Ladies
ISO 20345:2014
10
Ladies Specific Fitting
100% Full Grain Leather
Dual Density Rubber/Polyurethane
Yes / 200 Joules
No
Yes / Arachna Comfort
Corrugated Boxes
Individual Boxes
Heavy Duty, Heat, Construction, Engineering, Agriculture and Industry

NON-

300

HEA SIST/

PETROL/DIESEL

Standard ISO 20345:2014 tested to ISO 20344:2014 3 sets of non-metal D-rings and 1 set of speed-hooks for lacing Non-conductive, non-marking, slip and abrasion resistant sole 300 degree heat resistant outer sole Oil, acid, petrol & diesel resistant sole Care should always be taken on wet or oily surfaces