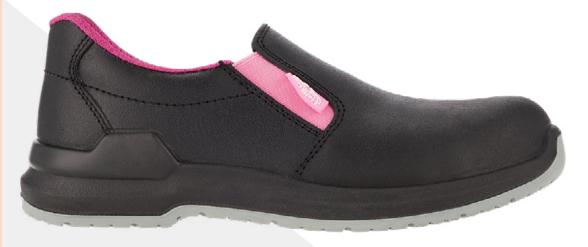

## LIGHTWEIGHT LADIES SLIP ON SAFETY SHOE

SKU: LS05

Available from our certified partners

RELEASE DATE
SIZE RANGE
SPECIFICATION
PAIRS/CARTON
LAST/FITTING

UPPER MATERIAL

**SOLE MATERIAL** 

TOE CAP STEEL MIDSOLE INNER SOLE

OUTER PACKAGING INNER PACKAGING APPLICATIONS 1st March 2023 2–9 Ladies ISO 20345:2014

10

Ladies Specific Fitting
Genuine Leather with Soft Padded

Collar

Dual Density Grey/Black

Polyurethane

Yes / 200 Joules

No

Yes / Antistatic / ProFit Comfit PU

Gel Foam Footbed

Corrugated Boxes

Individual Boxes

Multi-Purpose, General, Hospitality, Food & Beverage, Packaging & Warehouses, Office to Factory Floor

Standard ISO 20345:2014 tested to ISO 20344:2014
Easy to use slip on with gusset elastic sides
SRC super slip resistant, non-conductive and abrasion resistant sole