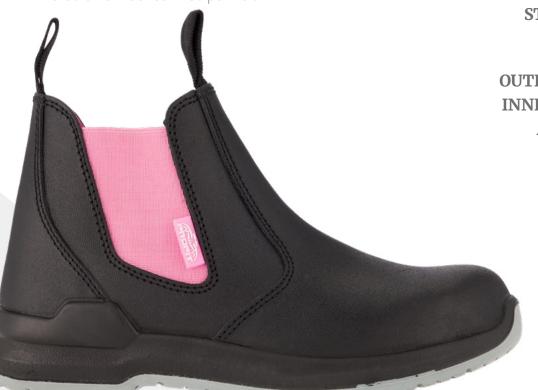

## LIGHTWEIGHT LADIES SLIP ON CHELSEA

**SKU: LS07** Available from our certified partners

RELEASE DATE SIZE RANGE SPECIFICATION PAIRS/CARTON LAST/FITTING UPPER MATERIAL

SOLE MATERIAL

TOE CAP STEEL MIDSOLE INNER SOLE

OUTER PACKAGING INNER PACKAGING APPLICATIONS 1st March 2023 2-9 Ladies ISO 20345:2014 10 Ladies Specific Fitting Genuine Leather with Soft Padded Sports Mesh Cushioned Lining Dual Density Grey/Black Polyurethane Yes / 200 Joules No Yes / Antistatic / ProFit Comfit PU Gel Foam Footbed Corrugated Boxes Individual Boxes General, Construction, Mining, Engineering, Agriculture, Oil & Gas, Packing, Warehouse

Standard ISO 20345:2014 tested to ISO 20344:2014 Easy to use slip on with gusset elastic sides and pull-on tabs Lightweight, SRC super slip resistant, non-conductive and abrasion resistant sole Heat resistant to 90 degrees centigrade Oil, acid, petrol and diesel resistant sole Care should always be taken on wet or oily surfaces