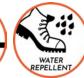

1st March 2018
2–15 Unisex
ISO 20345:2014
10
Wide Fitting
S3 Full Grain Leather / Water
Resistant
Dual Density Rubber / Polyurethane

Dual Density Rubber / Polyurethar Yes / 200 Joules Yes / Penetration Resistant Kevlar Yes / Arachna Comfort Insole Corrugated Boxes Individual Boxes