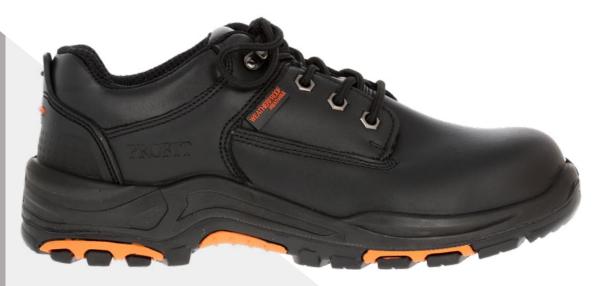

## BLACK WEATHERPROOF SHOE

SKU: JS05S

Available from our certified partners

RELEASE DATE
SIZE RANGE
SPECIFICATION
PAIRS/CARTON
LAST/FITTING
UPPER MATERIAL

SOLE MATERIAL
TOE CAP
MIDSOLE
INNER SOLE
OUTER PACKAGING
INNER PACKAGING
APPLICATIONS

1st March 2018
2–15 Unisex
ISO 20345:2014
10
Wide Fitting
S3 Full Grain Leather / Water
Resistant
Dual Density Rubber / Polyurethane

Dual Density Rubber / Polyurethar Yes / 200 Joules Yes / Penetration Resistant Kevlar Yes / Arachna Comfort Insole Corrugated Boxes Individual Boxes