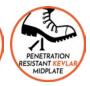

1st March 2018
2–15 Unisex
ISO 20345:2014
10
Wide Fitting
S3 Full Grain Leather / Water
Resistant
Dual Density Rubber / Polyurethane

Dual Density Rubber / Polyurethar Yes / 200 Joules Yes / Penetration Resistant Kevlar Yes / Arachna Comfort Insole Corrugated Boxes Individual Boxes