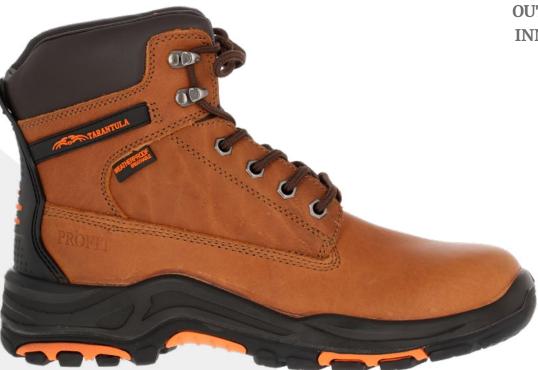

## **TARANTULA BOOT**

## TAN HIGH ANKLE WEATHERPROOF BOOT

SKU: JS05 TAN

Available from our certified partners

RELEASE DATE
SIZE RANGE
SPECIFICATION
PAIRS/CARTON
LAST/FITTING
UPPER MATERIAL

SOLE MATERIAL
TOE CAP
MIDSOLE
INNER SOLE
OUTER PACKAGING
INNER PACKAGING
APPLICATIONS

1st September 2016 2–15 Unisex ISO 20345:2011 10

Wide Fitting

S3 Full Grain Leather / Water Resistant

Dual Density Rubber / Polyurethane

Yes / 200 Joules

Yes / Penetration Resistant Kevlar

Yes / Arachna Comfort Insole