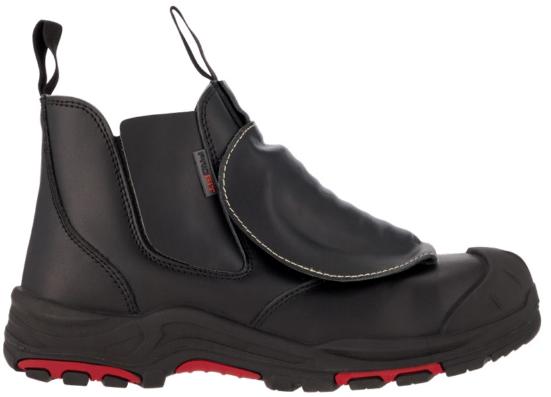

Corrugated Boxes

Individual Boxes

Heavy Welding, Heavy Duty, Heat, Metatarsal Guard, Heavy Mining, Heavy Construction, Heavy Engineering,

Standard ISO 20345:2014 tested to ISO 20344:2014

Chelsea super easy slip on/slip off design, affixed atop with a flexible Kevlar stitched leather spat and integrated metatarsal protector. Further protection from sparks and spatter in the form of protected gusset elastic leather flap side panels.

Non-conductive, Non marking, slip and abrasion resistant outer sole

Outer sole heat resistant to 300 degrees centigrade Extended heavy duty bump cap, for scuff resistance and further spatter protection

Oil, acid, petrol, diesel and chemical resistant sole Care should always be taken on wet or oily surfaces