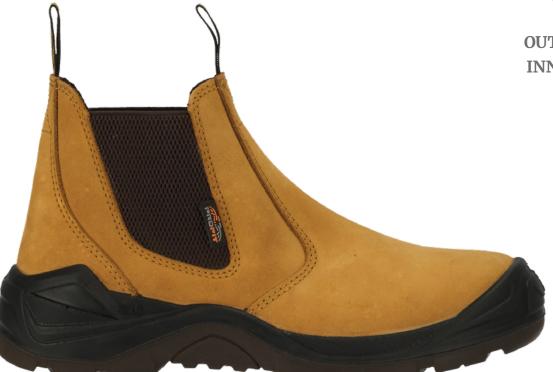

## HONEYCOMB SUPER LIGHT-WEIGHT SLIP ON BOOT

SKU: JS06HC NSTC

Available from our certified partners

RELEASE DATE SIZE RANGE SPECIFICATION

PAIRS/CARTON LAST/FITTING UPPER MATERIAL

SOLE MATERIAL
TOE CAP
STEEL MIDSOLE
INNER SOLE
OUTER PACKAGING
INNER PACKAGING
APPLICATIONS

COMING Q1 2025

6-12 Mens

ISO 20347:2104 (02 Occupational Footwear)

10

Wide Fitting

100% Nubuck Top Grain Cow

Leather

Dual Density Polyurethane

None

No

Yes / Anti-static / ProFit ComFit

Corrugated Boxes

Individual Boxes

Fashion, On–Site Foreman, Light Agriculture, Hiking, Office

ISO 20347:2104 (02 → Occupational Footwear)

Easy Pull On Tabs

No Toe Cap

Sports Mesh Cushioned Lining

Super lightweight, anti-static, slip and abrasion resistant sole Oil, acid, petrol & diesel resistant sole

Care should always be taken on wet or oily surfaces